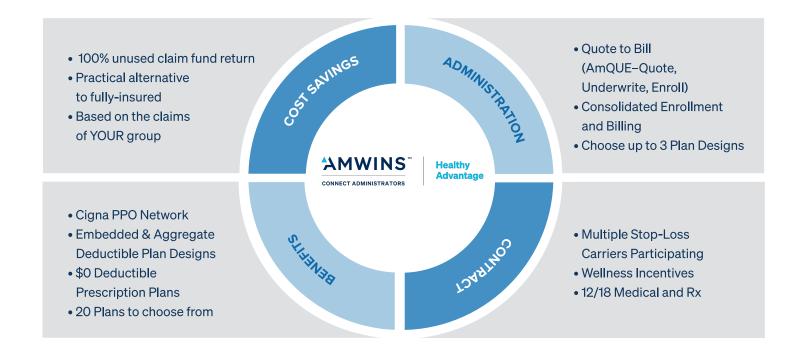

## CONNECT ADMINISTRATORS

**Healthy**Advantage

HealthyAdvantage is a Partially Self-Funded, Level-Funded Health Plan. Level Funded Health plans allow employers to pay a preset level premium equivalent which includes fixed costs and maximum claims fund. Because the employer is prepaying the claims, 100% of the unused funds at the end of the contract period will be returned to the employer as savings!

*Healthy*Advantage is contractually stronger than its counter parts in the marketspace and provides national provider access via the CIGNA PPO network.